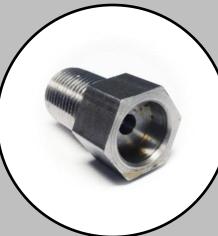

### **AUTOMOTIVE**

Bleeder Brake Screws

Fluid Transfer Fittings

Pressure Valve Hose Connector

#### **Types of automotive products:**

- -Braking Components
- -Fluid transfer fittings
- -injection molding steel inserts
- -Seating rivets

- -Transmission fittings
- -Steering Shafts
- -Stamping plug nuts
- -Spacers
- -Fuel sensor ports

Due to the sheer complexity of the automotive industry, majority of the components produced at Khalsa Metal Products are automotive related. From plastic injected steel inserts to tight tolerance machined transmission components our operation houses a wide array of automotive components ranging from tier 1 to tier 3 suppliers.