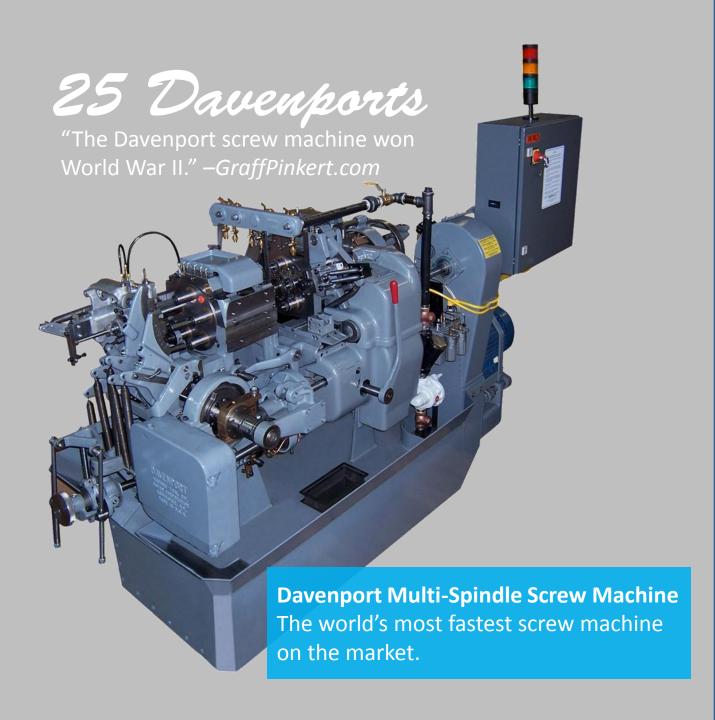

## Our Operation

- -25 Davenport multispindle screw machines
- In house machine repair services
- -JIT Manufacturing with weekly releases.
- -ISO 9001:2008 Certified

- -Customer Inventory
  System
- -100% Visual Sort
- -Statistical Process Control
- -PPAP Documentation
- -Custom Contract Manufacturer

#### **DEFENSE**

.50 Cal Bullet core

**Cannon Nose** 

Rifle Sight

With a long history of munitions manufacturing stemming from World War II, it's no secret the Davenport screw machine gave the U.S. military a competitive manufacturing advantage. While others were focused on single spindle machines, the Davenport's 5 spindle design was proven to be the most efficient.

With its unbeatable production, it is well known that during the war these machines were harbored on large naval ships to produce .50 cal bullets while traveling abroad.

"The Davenport screw machine won World War II." —GraffPinkert.com