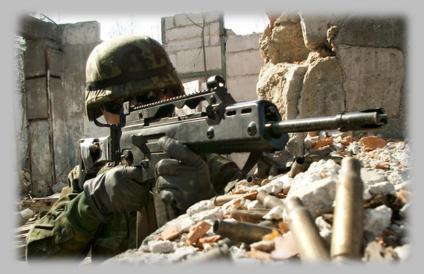

#### **DEFENSE**

.50 Cal Bullet core

**Cannon Nose** 

Rifle Sight

With a long history of munitions manufacturing stemming from World War II, it's no secret the Davenport screw machine gave the U.S. military a competitive manufacturing advantage. While others were focused on single spindle machines, the Davenport's 5 spindle design was proven to be the most efficient.

With its unbeatable production, it is well known that during the war these machines were harbored on large naval ships to produce .50 cal bullets while traveling abroad.

"The Davenport screw machine won World War II." —GraffPinkert.com