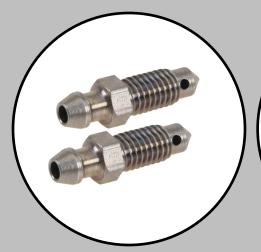

### **AUTOMOTIVE**

Bleeder Brake Screws

Fluid Transfer Fittings

Pressure Valve Hose Connector

#### **Types of automotive products:**

- -Braking Components
- -Fluid transfer fittings
- -injection molding steel inserts
- -Seating rivets

- -Transmission fittings
- -Steering Shafts
- -Stamping plug nuts
- -Spacers
- -Fuel sensor ports