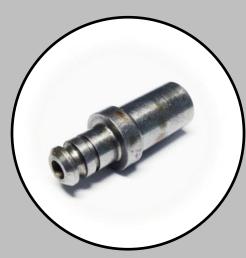

### **AUTOMOTIVE**

Bleeder Brake Screws

Fluid Transfer Fittings

Pressure Valve Hose Connector

#### **Types of automotive products:**

- -Braking Components
- -Fluid transfer fittings
- -injection molding steel inserts
- -Seating rivets

- -Transmission fittings
- -Steering Shafts
- -Stamping plug nuts
- -Spacers
- -Fuel sensor ports

Due to the sheer complexity of the automotive industry, majority of the components produced at Khalsa Metal Products are automotive related. From plastic injected steel inserts to tight tolerance machined transmission components our operation houses a wide array of automotive components ranging from tier 1 to tier 3 suppliers.