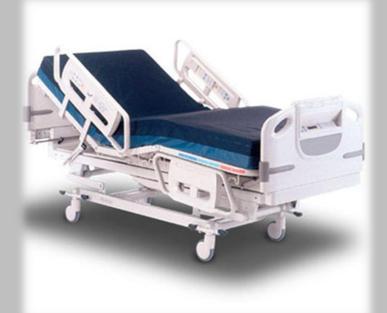

#### MEDICAL

Many of our specialized medical components have been processed within medical equipment such as:

- Hospital beds
- Surgical tools
- Transport Stretchers
- Hypodermic Needles
- Dental Tools
- And other patient handling equipment

Components utilized within the medical industry:

- Luer Locks
- -Industrial Processed Rivets
- -Knurled Pins & Shafts
- -Threaded Fixtures
- -Micro Ball Swage Components