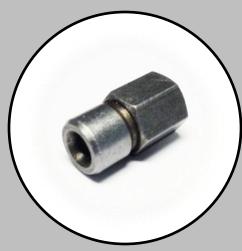

### **AUTOMOTIVE**

Bleeder Brake Screws

Fluid Transfer Fittings

Pressure Valve Hose Connector

#### **Types of automotive products:**

- -Braking Components
- -Fluid transfer fittings
- -injection molding steel inserts
- -Seating rivets

- -Transmission fittings
- -Steering Shafts
- -Stamping plug nuts
- -Spacers
- -Fuel sensor ports

Due to the sheer complexity of the automotive industry, majority of the components produced at Khalsa Metal Products are automotive related. From plastic injected steel inserts to tight tolerance machined transmission components our operation houses a wide array of automotive components ranging from tier 1 to tier 3 suppliers.