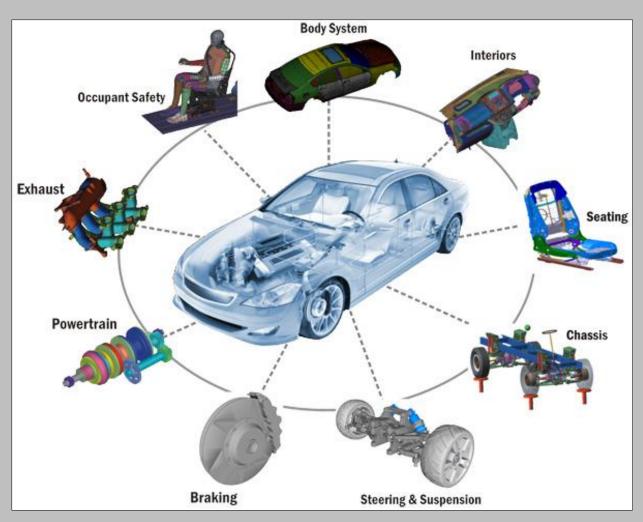

## INDUSTRIES WE SERVE

AUTOMOTIVE

**AEROSPACE** 

**AGRICULTURE** 

**DEFENSE** 

**HEAVY TRUCK** 

**MEDICAL** 

**FURNITURE** 

### **AUTOMOTIVE**

Bleeder Brake Screws

Fluid Transfer Fittings

Pressure Valve Hose Connector

#### **Types of automotive products:**

- -Braking Components
- -Fluid transfer fittings
- -injection molding steel inserts
- -Seating rivets

- -Transmission fittings
- -Steering Shafts
- -Stamping plug nuts
- -Spacers
- -Fuel sensor ports

Due to the sheer complexity of the automotive industry, majority of the components produced at Khalsa Metal Products are automotive related. From plastic injected steel inserts to tight tolerance machined transmission components our operation houses a wide array of automotive components ranging from tier 1 to tier 3 suppliers.