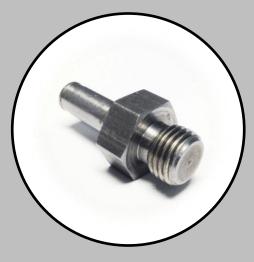

### **AUTOMOTIVE**

Bleeder Brake Screws

Fluid Transfer Fittings

Pressure Valve Hose Connector

#### **Types of automotive products:**

- -Braking Components
- -Fluid transfer fittings
- -injection molding steel inserts
- -Seating rivets

- -Transmission fittings
- -Steering Shafts
- -Stamping plug nuts
- -Spacers
- -Fuel sensor ports

Due to the sheer complexity of the automotive industry, majority of the components produced at Khalsa Metal Products are automotive related. From plastic injected steel inserts to tight tolerance machined transmission components our operation houses a wide array of automotive components ranging from tier 1 to tier 3 suppliers.