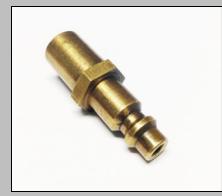

### **AUTOMOTIVE**

Bleeder Brake Screws

Fluid Transfer Fittings

Pressure Valve Hose Connector

#### **Types of automotive products:**

- -Braking Components
- -Fluid transfer fittings
- -injection molding steel inserts
- -Seating rivets

- -Transmission fittings
- -Steering Shafts
- -Stamping plug nuts
- -Spacers
- -Fuel sensor ports

Due to the sheer complexity of the automotive industry, majority of the components produced at Khalsa Metal Products are automotive related. From plastic injected steel inserts to tight tolerance machined transmission components our operation houses a wide array of automotive components ranging from tier 1 to tier 3 suppliers.