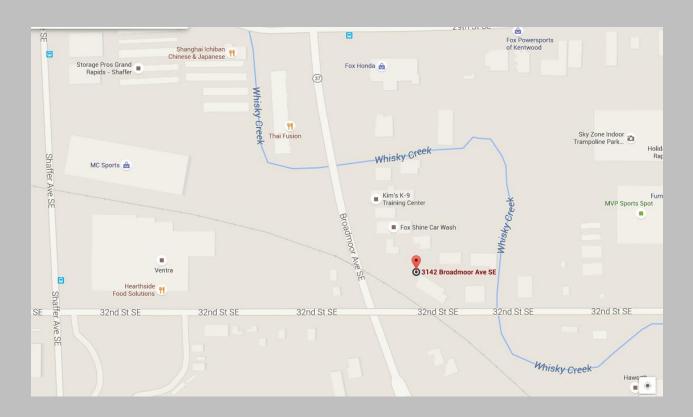

## Visit Us

Khalsa Metal Products Inc. 3142 Broadmoor Avenue S.E. Grand Rapids, MI 49512 USA Tel: 616 791 4794 Fax 616 735 0871

If you are In the area and would like to see our facility please contact us to schedule your tour.