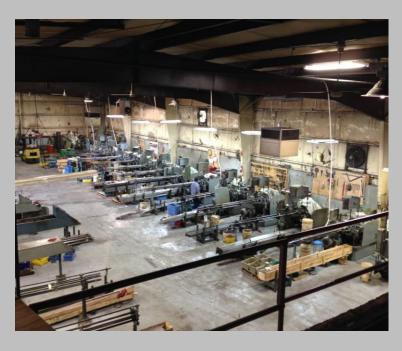

## Our Operation

- -25 Davenport multispindle screw machines
- In house machine repair services
- -JIT Manufacturing with weekly releases.
- -ISO 9001:2008 Certified

- -Customer Inventory
  System
- -100% Visual Sort
- -Statistical Process Control
- -PPAP Documentation
- -Custom Contract Manufacturer

Our state of the art multi-spindle screw machine facility is well equipped to meet the needs of mid to high volume production. With weekly releases ranging from 50,000 to 100,000 parts we have been successful in meeting the competitive demands required for our customers.