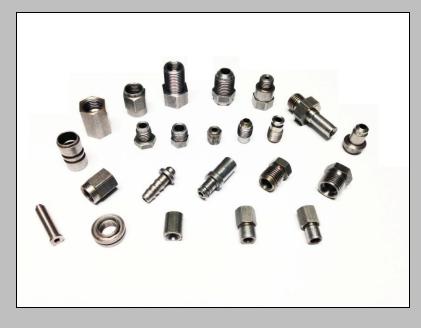

### **AUTOMOTIVE**

Bleeder Brake Screws

Fluid Transfer Fittings

Pressure Valve Hose Connector

#### **Types of automotive products:**

- -Braking Components
- -Fluid transfer fittings
- -injection molding steel inserts
- -Seating rivets

- -Transmission fittings
- -Steering Shafts
- -Stamping plug nuts
- -Spacers
- -Fuel sensor ports

Due to the sheer complexity of the automotive industry, majority of the components produced at Khalsa Metal Products are automotive related. From plastic injected steel inserts to tight tolerance machined transmission components our operation houses a wide array of automotive components ranging from tier 1 to tier 3 suppliers.