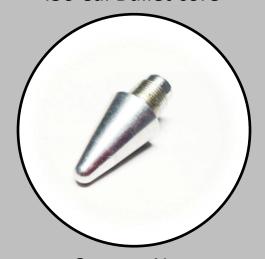

#### **DEFENSE**

.50 Cal Bullet core

**Cannon Nose** 

Rifle Sight

With a long history of munitions manufacturing stemming from World War II, it's no secret the Davenport screw machine gave the U.S. military a competitive manufacturing advantage. While others were focused on single spindle machines, the Davenport's 5 spindle design was proven to be the most efficient.

With its unbeatable production, it is well known that during the war these machines were harbored on large naval ships to produce .50 cal bullets while traveling abroad.

"The Davenport screw machine won World War II." —GraffPinkert.com