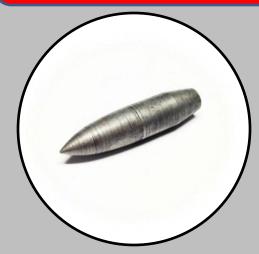

#### **DEFENSE**

.50 Cal Bullet core

**Cannon Nose** 

Rifle Sight

With a long history of munitions manufacturing stemming from World War II, it's no secret the Davenport screw machine gave the U.S. military a competitive manufacturing advantage. While others were focused on single spindle machines, the Davenport's 5 spindle design was proven to be the most efficient.

With its unbeatable production, it is well known that during the war these machines were harbored on large naval ships to produce .50 cal bullets while traveling abroad.

"The Davenport screw machine won World War II." —GraffPinkert.com